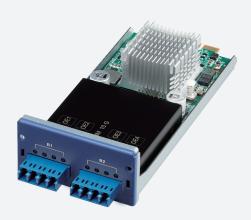

# **NX 142FX1-LR**

#### Main Features

- Intel® X710-BM1 controller
- Interface: PCIe3 x8 (NEXCOM Gen3 LAN module)
- 2 pairs bypass (NEXCOM Gen3 bypass)
- Supporting 4 LC ports

#### LAN Features

| Module Type | Controller      | Bypass | Link Speed | Media Type | I/O Ports |
|-------------|-----------------|--------|------------|------------|-----------|
| NX 142FX1   | Intel® X710-BM1 | 2      | 10G        | Fiber      | 4 x SFP+  |