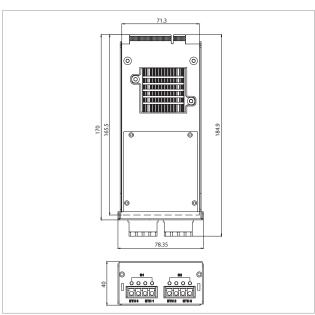

#### Dimension

- PCBA PCBA dimension: 165.5mm x 71.3mm x 1.6mm
- PCBA with LAN tray dimension: 184.9 mm x 78.35 mm x 40mm
- Packaging dimension: 255 x 175 x 62mm
- Without packaging weight: 0.375kg
- With packaging weight: 0.515kg

## **Dimension Drawing**

NECOW